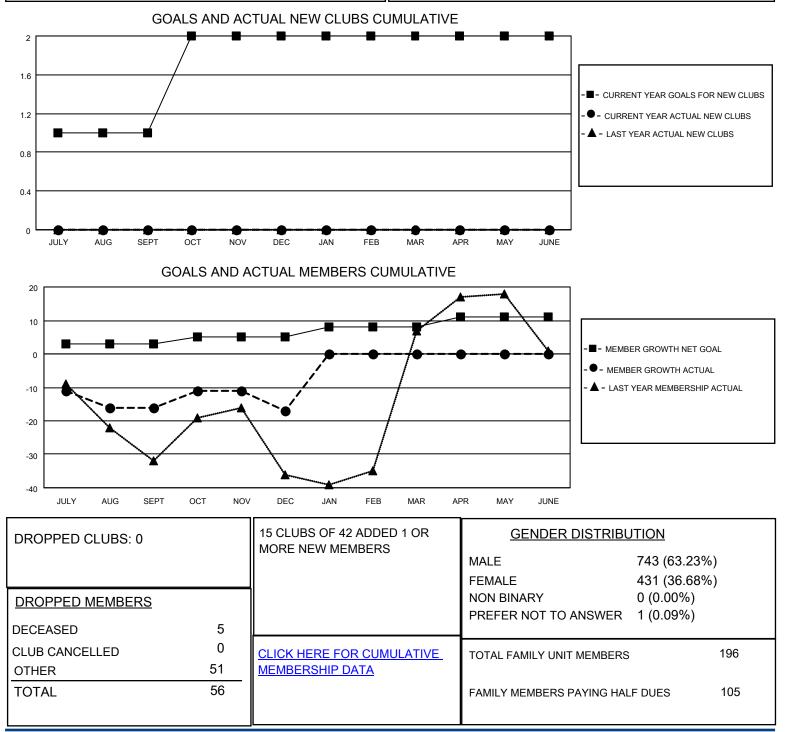

## LOCATION GEORGIA

District 18 L

Results as of: 12/31/2022

| Clubs                 |               |           |               | Members               |                        |                         |                                                    |
|-----------------------|---------------|-----------|---------------|-----------------------|------------------------|-------------------------|----------------------------------------------------|
| RESULTS FOR 2022-2023 |               |           |               | RESULTS FOR 2022-2023 |                        |                         |                                                    |
| QUARTER               | NEW CLUB GOAL | NEW CLUBS | DROPPED CLUBS | QUARTER MEM           | BER GROWTH NET<br>GOAL | MEMBER GROWTH<br>ACTUAL | DROPPED<br>MEMBERS ACTUAL<br>(including transfers) |
| JULY/AUG/SEPT         | 1             | 0         | 0             | JULY/AUG/SEPT         | 3                      | 13                      | 25                                                 |
| OCT/NOV/DEC           | 1             | 0         | 0             | OCT/NOV/DEC           | 2                      | 32                      | 31                                                 |
| JAN/FEB/MAR           | 0             | 0         | 0             | JAN/FEB/MAR           | 3                      | 0                       | 0                                                  |
| APR/MAY/JUNE          | 0             | 0         | 0             | APR/MAY/JUNE          | 3                      | 0                       | 0                                                  |